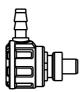

# **INCLUDES:**

1 COMMS ADAPTER + 1 FILTER Dimensions: Ø 10 x 16 x 18 mm Colour: Black

1 CONCHA LOCK Dimensions: 26 x 12 x 3 mm Colour: Grey

2 EAR TIPS MEDIUM Nominal diameter: 6-11 mm Colour: Transparant Material: Medical TPE