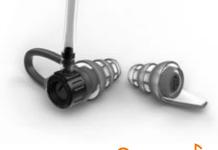

# **INCLUDES:**

1 COMMS ADAPTER + 1 FILTER Dimensions: Ø 10 x 16 x 18 mm Colour: Black

1 CONCHA LOCK Dimensions: 26 x 12 x 3 mm Colour: Grey

2 EAR TIPS MEDIUM Nominal diameter: 6-11 mm Colour: Transparant Material: Medical TPE

**2 EAR TIPS LARGE** Nominal diameter: 7-12 mm Colour: Transparant Material: Medical TPE

2 MEMBRANE® FILTERS Dimensions: Ø 6.5 x 3.5 mm

Colour: Grey

1 STORAGE POUCH Dimensions: 60 x 45 mm Colour: Black

Suitable for air tubes\* with an inner diameter of 1.5 mm to 1.8 mm.