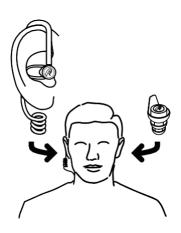

# HEARING PROTECTION FOR AIR TUBE RADIO COMMUNICATION SYSTEMS.

- Helps prevent hearing damage
- Special patented MEMBRANE filters maintain speech clarity
- Improves radio communication intelligibility in a noisy environment by at least 35% compared to an open system <sup>1</sup>
- Medical grade ear tips
- Easy to clean

# **INCLUDES:**

1 COMMS ADAPTER + 1 FILTER Dimensions: Ø 10 x 16 x 18 mm Colour: Black

1 CONCHA LOCK Dimensions: 26 x 12 x 3 mm Colour: Grey

2 EAR TIPS MEDIUM Nominal diameter: 6-11 mm Colour: Transparant Material: Medical TPE

## **FEATURES:**

**SOUND REDUCTION** Helps to prevent hearing damage by reducing sound to safer levels.

SITUATIONAL AWARENESS Retained spatial hearing and sound directionality, preserves situational awarenes.

SPEECH CLARITY Improves communication, by suppressing background noise.