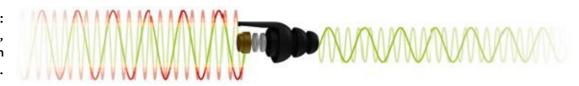

# HEARING PROTECTION FOR AIR TUBE RADIO COMMUNICATION SYSTEMS.

- Helps prevent hearing damage
- Special patented MEMBRANE filters maintain speech clarity
- Improves radio communication intelligibility in a noisy environment by at least 35% compared to an open system <sup>1</sup>
- Medical grade ear tips
- Easy to clean

### SPECIAL MEMBRANE® FILTERS

High-end MEMBRANE filters cancel loud sound and noise while keeping relevant sound and speech.

Standard tube filters: Average sound quality, attenuates mostly high frequencies.

MEMBRANE<sup>®</sup> filters: Excellent sound quality, attenuates low and high frequencies equally.

Our ear tips are made of a medical grade TPE. This material is designed to meet the strict requirements of medical devices for use in the human body and are free from PVC, phthalates, BPA, latex and oil, offering a safer and more comfortable replacement for materials such as silicone, flexible PVC and Polyurethane.