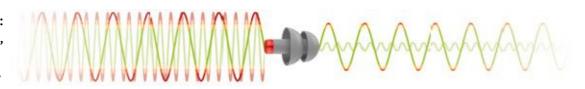

# HEARING PROTECTION FOR AIR TUBE RADIO COMMUNICATION SYSTEMS.

- Helps prevent hearing damage
- Special patented MEMBRANE filters maintain speech clarity
- Improves radio communication intelligibility in a noisy environment by at least 35% compared to an open system <sup>1</sup>
- Medical grade ear tips
- Easy to clean

### SPECIAL MEMBRANE® FILTERS

High-end MEMBRANE filters cancel loud sound and noise while keeping relevant sound and speech.

Standard tube filters: Average sound quality, attenuates mostly high frequencies.

MEMBRANE<sup>®</sup> filters: Excellent sound quality, attenuates low and high frequencies equally.

Our ear tips are made of a medical grade TPE. This material is designed to meet the strict requirements of medical devices for use in the human body and are free from PVC, phthalates, BPA, latex and oil, offering a safer and more comfortable replacement for materials such as silicone, flexible PVC and Polyurethane.